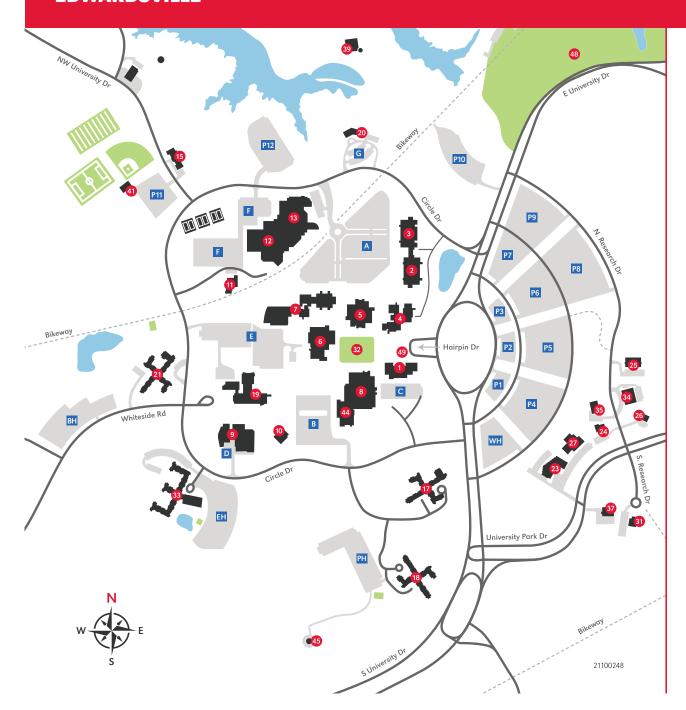

## siue.edu/maps

- Rendleman Hall
- 2 Founders Hall
- 3 Alumni Hall
- Peck Hall
- 5 Lovejoy Library
- 6 Dunham Hall
- 7 Science Buildings East and West
- 8 Morris University Center
- Art and Design & Art and Design West
- Oenter for Spirituality and Sustainability
- Metcalf Student
  Experimental Theater
- Student Fitness Center
- 13 First Community Arena at the Vadalabene Center
- Early Childhood Center
- 17 Woodland Residence Hall
- Prairie Residence Hall
- 19 Engineering Building

- B. Barnard Birger Hall
- 21 Bluff Residence Hall
- 200 University Park
- 100 North Research Dr.
- 25 95 North Research Drive
- 26 Chamber of Commerce
- School of Pharmacy Lab
- 31 Technology and Management Center
- 32 Stratton Quadrangle
- Evergreen Residence Hall
- 47 North Research Dr.
- 35 110 N Research Dr.
- 37 Dental Clinic
- 39 Swimming Pool
- 41 Outdoor Recreational Sports Complex
- 44 Student Success Center
- 45 Physics Observatory
- 8 The Gardens
- 49 The "e" Sculpture

## Parking Information:

Visitors may park in Lots B, C, or pay-by-space portions of other lots.

| Parking Lot | Tag Required                     | Pay-By-Space? |
|-------------|----------------------------------|---------------|
| A E         | Green, Orange                    | ✓ Yes         |
| В           |                                  | ✓ Yes         |
| С           |                                  | ✓ Yes         |
| D G         | Orange                           | × No          |
| F           | Brown; (Any Tag after 3PM)       | ✓ Yes         |
| P4 - P12    | Any Tag                          | ✓ Yes         |
| P1 P2 P3    | Blue, Green; (Any Tag after 3PM) | × No          |
| BH PH WH EH | Yellow                           | × No          |